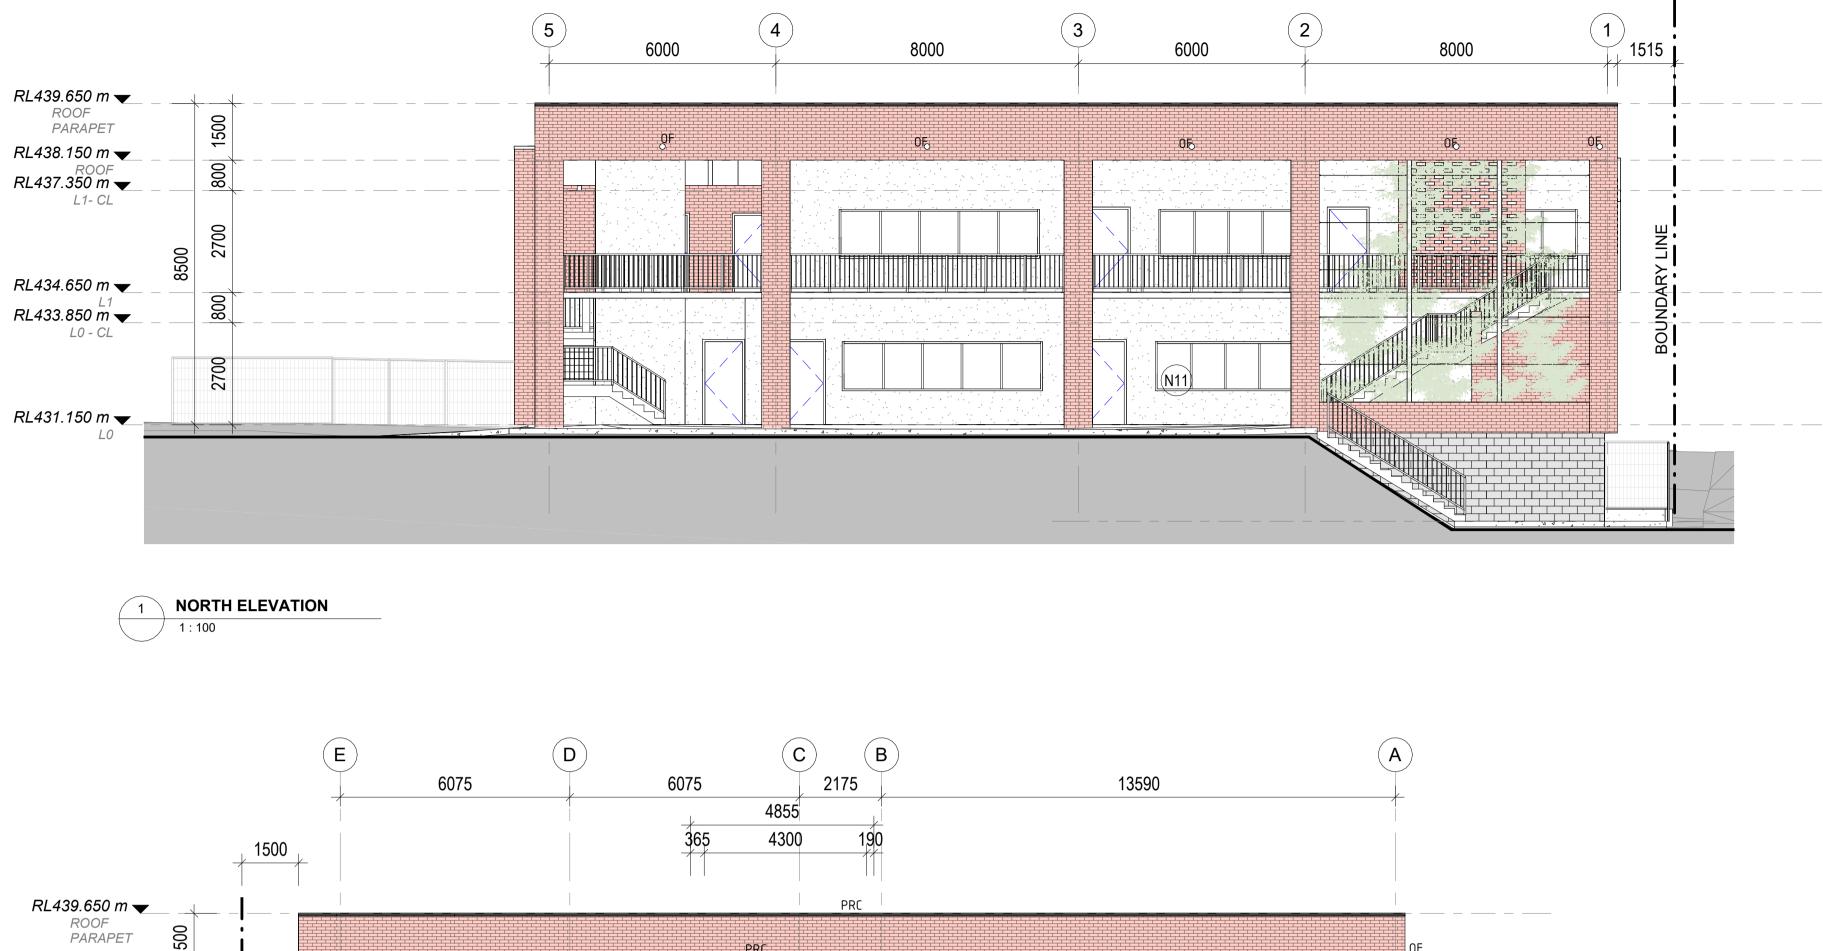

2700

RL438.150 m 🔫 ROOF

**RL437.350 m ┯**\_\_\_\_\_ L1- CL

RL434.650 m 🔫

RL433.850 m -L0 - CL

RL431.150 m 🔫

LO

00

5

80

2700

Description. PEER REVIEW UPDATE DRAWING CONCEPT UPDATE AMENDED BLOCKS & ROOM NUMBER FOR DA APPROVAL

Architecture

Interiors

Access

Heritage

## **SCIENCE BUILDING / BLOCK M**

**RIPON STREET YOUNG NSW 2594** 

| NOTES - CONSTRUCTION |                           |
|----------------------|---------------------------|
| CODE                 | DESCRIPTION               |
| N1                   | RAINWATER TANK            |
| N2                   | DUCT RISER                |
| N3                   | DOUBLE SIDE FUME CUPBOARD |
| N4                   | RETAINING WALL            |
| N5                   | SCREEN LOUVRES            |
| N6                   | LOUVRES DOORS             |
| N7                   | SOLID DOOR                |
| N8                   | HANDBALL COURT            |
| N9                   | MSSB                      |
| N10                  | ILLUMINATED CROSS         |
| N11                  | OBSCURE PANELS            |
| N12                  | CHEMICAL BURNS WASH       |
| N13                  | SINK/TUB                  |
| N14                  | GAS OUTLET                |
| N15                  | HIT & MISS BRICK WALL     |
| N16                  | FUME CUPBOARD FLUE RISER  |
| N17                  | SERVICES RISER            |
| N18                  | DRAINAGE SWALES           |
| N19                  | NEW SECURITY FENCE        |
| N20                  | HANDRAIL AND BALUSTRADE   |