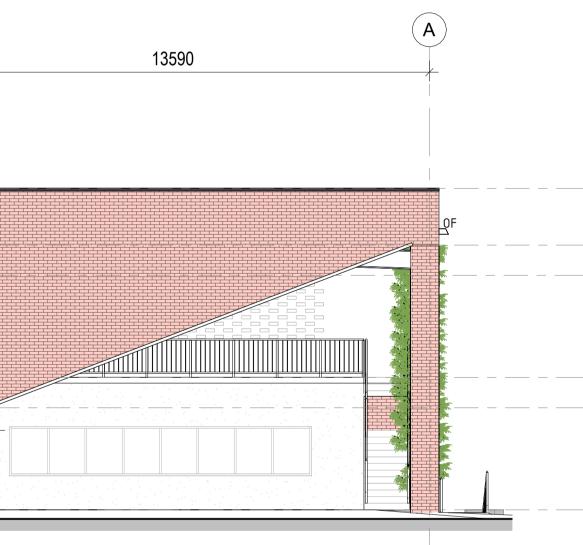

2100

PRC

 $\langle \rangle \langle \rangle$ 

(N11)

1740 820 1740

700 1060

1740

800

2700



RL438.150 m 🔫 ROOF

**RL437.350 m ┯**\_\_\_\_\_ L1- CL

RL434.650 m 🔫

RL433.850 m -L0 - CL

RL431.150 m 🔫

LO

00

5

80

2700



Description. PEER REVIEW UPDATE DRAWING CONCEPT UPDATE AMENDED BLOCKS & ROOM NUMBER FOR DA APPROVAL

Architecture

Interiors

Access

Heritage

Client. HENNESSY CATHOLIC COLLEGE

Project Title.

## **SCIENCE BUILDING / BLOCK M**

**RIPON STREET YOUNG NSW 2594** 





| NOTES - CONSTRUCTION |                           |
|----------------------|---------------------------|
| CODE                 | DESCRIPTION               |
| N1                   | RAINWATER TANK            |
| N2                   | DUCT RISER                |
| N3                   | DOUBLE SIDE FUME CUPBOARD |
| N4                   | RETAINING WALL            |
| N5                   | SCREEN LOUVRES            |
| N6                   | LOUVRES DOORS             |
| N7                   | SOLID DOOR                |
| N8                   | HANDBALL COURT            |
| N9                   | MSSB                      |
| N10                  | ILLUMINATED CROSS         |
| N11                  | OBSCURE PANELS            |
| N12                  | CHEMICAL BURNS WASH       |
|